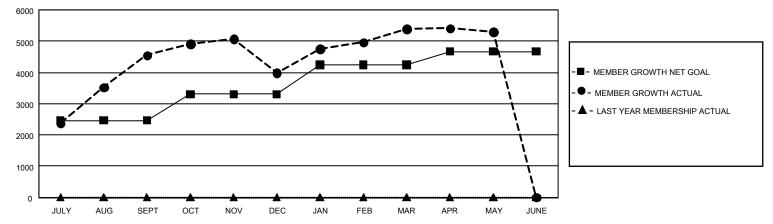

## GAT MONTHLY MEMBERSHIP PROGRESS REPORT

GMT Constitutional Area 5 - M, Group F

REPORT DOES NOT INCLUDE CLUBS IN UNDISTRICTED AREAS.

| Clubs                 |               |           |               | Members               |                         |                         |                                                    |
|-----------------------|---------------|-----------|---------------|-----------------------|-------------------------|-------------------------|----------------------------------------------------|
| RESULTS FOR 2023-2024 |               |           |               | RESULTS FOR 2023-2024 |                         |                         |                                                    |
| QUARTER               | NEW CLUB GOAL | NEW CLUBS | DROPPED CLUBS | QUARTER               | MBER GROWTH NET<br>GOAL | MEMBER GROWTH<br>ACTUAL | DROPPED MEMBERS<br>ACTUAL (including<br>transfers) |
| JULY/AUG/SEPT         | - 48          | 20        | 3             | JULY/AUG/SEPT         | 2466                    | 5,933                   | 872                                                |
| OCT/NOV/DEC           | 9             | 7         | 5             | OCT/NOV/DEC           | 836                     | 1,097                   | 1,577                                              |
| JAN/FEB/MAR           | 18            | 17        | 1             | JAN/FEB/MAR           | 938                     | 1,753                   | 226                                                |
| APR/MAY/JUNE          | 6             | 2         | 6             | APR/MAY/JUNE          | 430                     | 315                     | 365                                                |