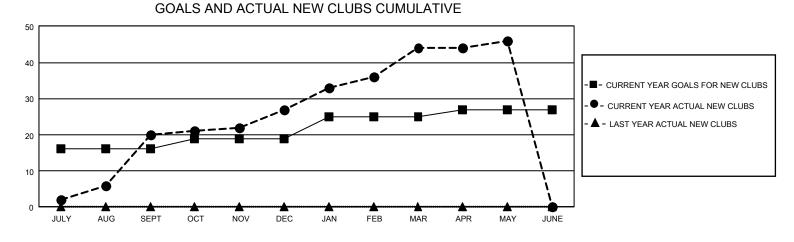

## GAT MONTHLY MEMBERSHIP PROGRESS REPORT

GMT Constitutional Area 5 - M, Group F

REPORT DOES NOT INCLUDE CLUBS IN UNDISTRICTED AREAS.

| Clubs                 |               |           |               | Members               |                         |                         |                                                    |
|-----------------------|---------------|-----------|---------------|-----------------------|-------------------------|-------------------------|----------------------------------------------------|
| RESULTS FOR 2023-2024 |               |           |               | RESULTS FOR 2023-2024 |                         |                         |                                                    |
| QUARTER               | NEW CLUB GOAL | NEW CLUBS | DROPPED CLUBS | QUARTER               | MBER GROWTH NET<br>GOAL | MEMBER GROWTH<br>ACTUAL | DROPPED MEMBERS<br>ACTUAL (including<br>transfers) |
| JULY/AUG/SEPT         | - 48          | 20        | 3             | JULY/AUG/SEPT         | 2466                    | 5,933                   | 872                                                |
| OCT/NOV/DEC           | 9             | 7         | 5             | OCT/NOV/DEC           | 836                     | 1,097                   | 1,577                                              |
| JAN/FEB/MAR           | 18            | 17        | 1             | JAN/FEB/MAR           | 938                     | 1,753                   | 226                                                |
| APR/MAY/JUNE          | 6             | 2         | 6             | APR/MAY/JUNE          | 430                     | 315                     | 365                                                |